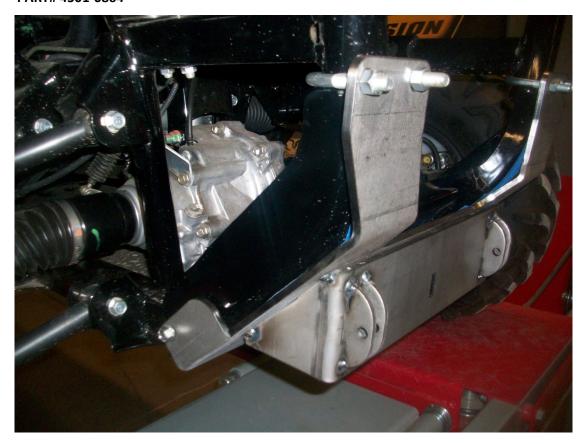

Remove the front lower bumper plate bolts on each side of the machine.

Place plow mount up in place and use the 10mmx 30mm hex bolts to attach bottom portion of mount plate to where you removed the bumper plate bolts.

Attach the top portion with the U-bolts going around bumper tube and through the mount and secure with washers and nylock nuts. Now tighten all bolts securely.

NOTE: Push tube will pin up with wire loop pins that came in push tube box.