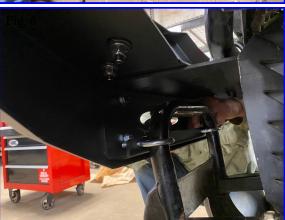

### Installation:

- 1. Mount the Winch Plate to the stock front bumper and frame tube as shown using the U-Bolts and nylon nuts (see fig. 2 & 3).
- 2. Bolt the stinger tube to the new brush guard using the carriage bolts and nylon nuts.
- 3. Install the brush guard to the winch plate using the remaining hardware.
- 4. If you are installing a winch you will follow the directions that came with your winch.