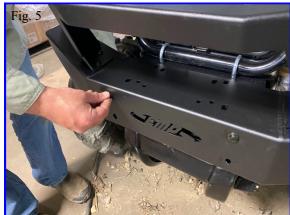

### Installation:

- 1. Mount the Winch Plate to the stock front bumper and frame tube as shown using the U-Bolts and nylon nuts (see fig. 2 & 3).
- 2. Bolt the stinger tube to the new brush guard using the carriage bolts and nylon nuts.
- 3. Install the brush guard to the winch plate using the remaining hardware.
- 4. If you are installing a winch you will follow the directions that came with your winch.