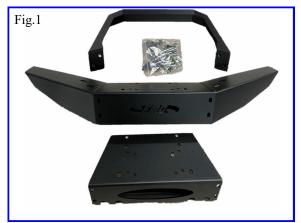

### **Includes:**

- 1. Winch Plate
- 2. Brush Guard
- 3. Stinger Hoop

## **Hardware Kit:**

- 1. (16) 3/8-16 x 1" Nylon Flange Nuts-Black
- 2. (8) 3/8-16 x 1" Carriage Bolts-Black
- 3. (4) U-Bolt (BR3043T37)
- 4. (1) Logo Sticker