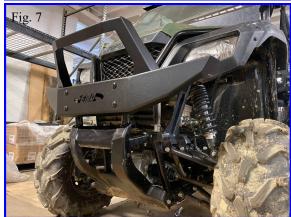

# Honda Pioneer 500 Brush Guard with Winch Mount P/N: 13892

### **Includes:**

- 1. Winch Plate
- 2. Brush Guard
- 3. Stinger Hoop