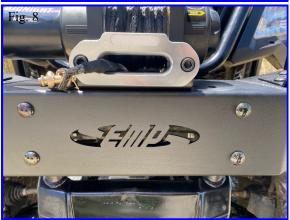

### **Includes:**

- 1. Winch Plate
- 2. Brush Guard
- 3. Stinger Hoop

Will accept most UTV winches up to 3500 lbs. Will fit both regular spool winches (bolt pattern 4-7/8" wide x 3" deep) and wide spool winches (bolt pattern 6-5/8"x 3" deep).