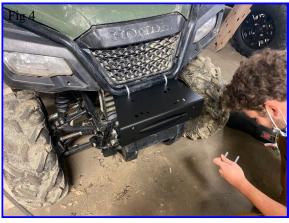

### Installation:

- 1. Mount the Winch Plate to the stock front bumper and frame tube as shown using the U-Bolts and nylon nuts (see fig. 2 & 3).
- 2. Bolt the stinger tube to the new brush guard using the carriage bolts and nylon nuts.
- 3. Install the brush guard to the winch plate using the remaining hardware.
- 4. If you are installing a winch you will follow the directions that came with your winch.