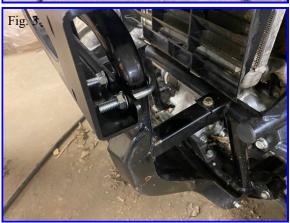

### Installation:

- 1. Mount the Winch Plate to the stock front bumper and frame tube as shown using the U-Bolts and nylon nuts (see fig. 2 & 3).
- 2. Bolt the stinger tube to the new brush guard using the carriage bolts and nylon nuts.
- 3. Install the brush guard to the winch plate using the remaining hardware.
- 4. If you are installing a winch you will follow the directions that came with your winch.