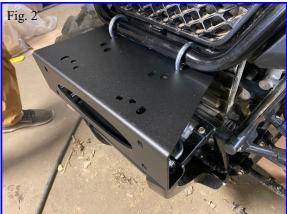

### Installation:

- 1. Mount the Winch Plate to the stock front bumper and frame tube as shown using the U-Bolts and nylon nuts (see fig. 2 & 3).
- 2. Bolt the stinger tube to the new brush guard using the carriage bolts and nylon nuts.
- 3. Install the brush guard to the winch plate using the remaining hardware.
- 4. If you are installing a winch you will follow the directions that came with your winch.